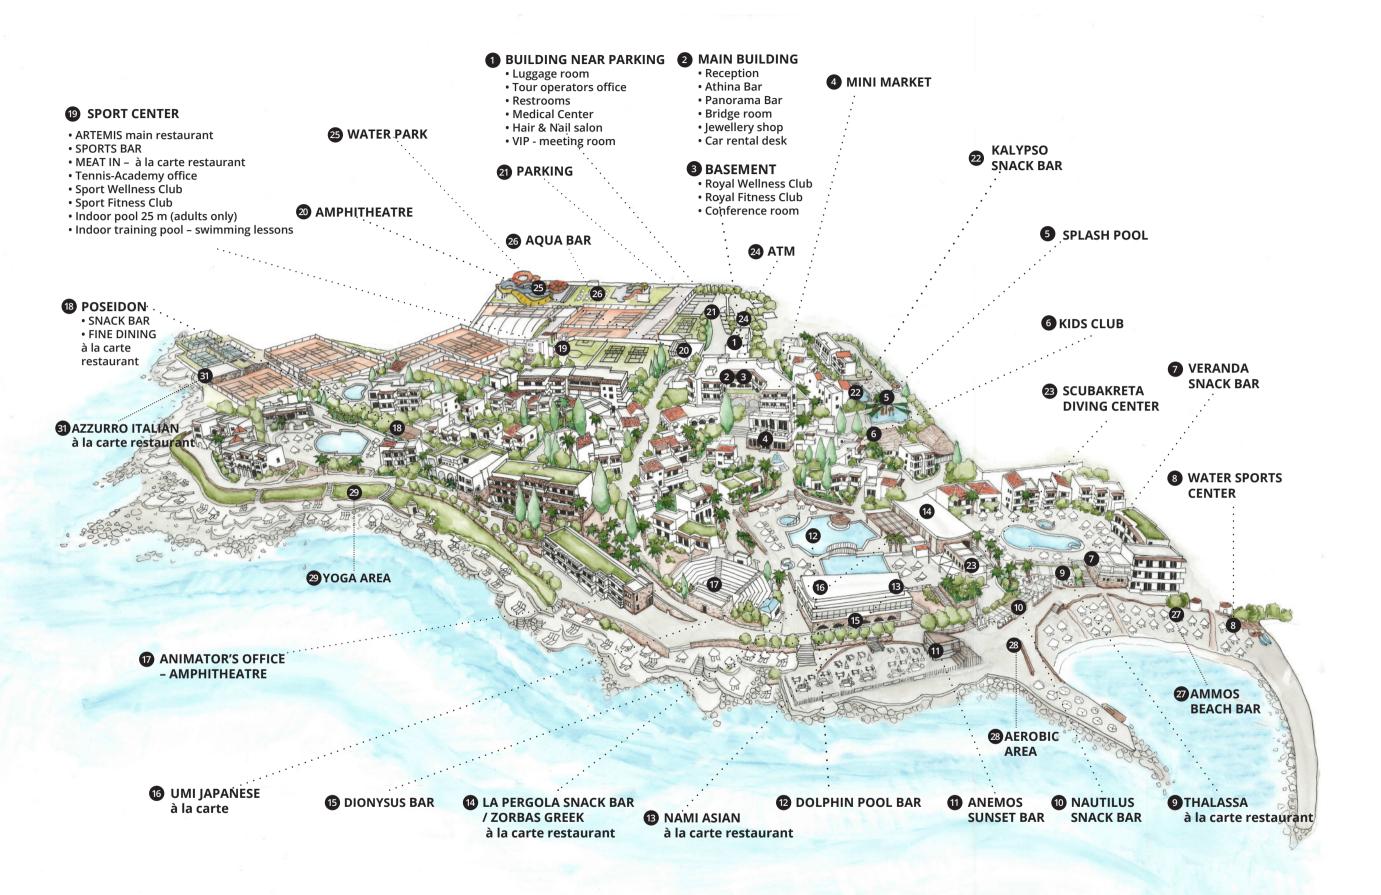

## **FOOD AND BEVERAGES OUTLETS**

#### **Artemis** Main Restaurant

| American Breakfast (Buffet style) | 07:15 - 11:00 |
|-----------------------------------|---------------|
| Lunch                             | 13:00 - 15:00 |
| Dinner                            | 18:15 - 21:30 |

## La Pergola Snack Bar-Restaurant

| Snacks, Soft Drinks | Snacks. | . Soft | Drinks |
|---------------------|---------|--------|--------|
|---------------------|---------|--------|--------|

| Coffee & Tea Selection and Gelateria: | 10:00 - 12:00 |
|---------------------------------------|---------------|
| Green and Grill light Lunch:          | 12:30 - 14:30 |
| Coffee and Tea Selection              | 15:00 - 17:00 |
| Midnight and All Night Restaurant     | 22:30 - 07:00 |

#### **A La Carte Restaurants**

Reservations are required for all of the a la carte restaurants (choice of the restaurant upon availability).

| Zorbas   | Greek Specialities, Open Air Restaurant | 18:15 - 21:15 |
|----------|-----------------------------------------|---------------|
| Azzurro  | Italian Dishes, Sea front Restaurant    | 18:15 - 21:15 |
| Nami     | Asian Cuisine, Sea front Restaurant     | 18:15 - 21:15 |
| Poseidon | Fine Dining by the pool                 | 18:15 - 21:15 |
| Thalassa | Fish specialities                       | 18:15 - 21:15 |
| Umi      | Restaurant                              | 18:15 - 21:15 |
| Meat In  | Grill specialities                      | 18:15 - 21:15 |
|          |                                         |               |

## **BARS** With alcoholic drinks

| Di tito i i i ci i c | ircorrone armins     |               |
|----------------------|----------------------|---------------|
| Panorama             | Main Lobby Bar       | 17:00 - 00:45 |
| Dionysus             | Music bar            | 21:00 - 00:45 |
| Anemos               | ldyllic sunset bar   | 19:15 - 00:45 |
| Dolphin              | By the main pool     | 10:30 - 18:00 |
| Athina               | Lobby Bar            |               |
| Ammos                | Beach Bar            | 10:30 - 18:00 |
| Sports Bar           | By the sports center | 17:00 - 00:45 |

## **SNACK BARS** With snacks and soft drinks

| Nautilus | On the beach                   | 10:00 - 17:30 |
|----------|--------------------------------|---------------|
| Poseidon | Snacks, soft drinks, ice cream | 10:00 - 17:30 |
| Veranda  | Open Sea Experience            | 10:00 - 17:30 |
| Kalypso  | All day Family Delight         | 10:00 - 17:30 |
| Aqua     | By the water park              | 10:00 - 17:30 |